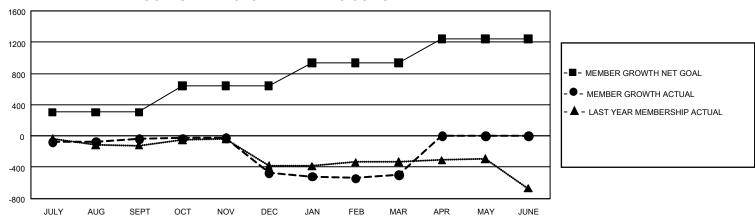

## GMT Constitutional Area 1, Group M

REPORT DOES NOT INCLUDE CLUBS IN UNDISTRICTED AREAS.

| Clubs                 |               |           |               | Members               |                         |                         |                                                    |
|-----------------------|---------------|-----------|---------------|-----------------------|-------------------------|-------------------------|----------------------------------------------------|
| RESULTS FOR 2022-2023 |               |           |               | RESULTS FOR 2022-2023 |                         |                         |                                                    |
| QUARTER               | NEW CLUB GOAL | NEW CLUBS | DROPPED CLUBS | QUARTER MEN           | IBER GROWTH NET<br>GOAL | MEMBER GROWTH<br>ACTUAL | DROPPED MEMBERS<br>ACTUAL (including<br>transfers) |
| JULY/AUG/SEPT         | 27            | 3         | 7             | JULY/AUG/SEPT         | 306                     | 618                     | 561                                                |
| OCT/NOV/DEC           | 36            | 3         | 18            | OCT/NOV/DEC           | 335                     | 550                     | 939                                                |
| JAN/FEB/MAR           | 30            | 0         | 7             | JAN/FEB/MAR           | 292                     | 670                     | 611                                                |
| APR/MAY/JUNE          | 24            | 0         | 0             | APR/MAY/JUNE          | 307                     | 0                       | 0                                                  |

## GOALS AND ACTUAL MEMBERS CUMULATIVE

| DROPPED CLUBS: 32    |              | 388 CLUBS OF 792 ADDED 1<br>OR MORE NEW MEMBERS | GENDER DISTRIBUTION                 |                 |  |
|----------------------|--------------|-------------------------------------------------|-------------------------------------|-----------------|--|
|                      |              |                                                 | MALE                                | 10,147 (60.71%) |  |
|                      |              |                                                 | FEMALE                              | 6,563 (39.26%)  |  |
| DROPPED MEMBERS      |              |                                                 | NON BINARY                          | 1 (0.01%)       |  |
| DECEASED             | 252          |                                                 | PREFER NOT TO ANSWER                | 4 (0.02%)       |  |
| CLUB CANCELLED OTHER | 250<br>1,611 | CLICK HERE FOR                                  | TOTAL FAMILY UNIT MEMBERS 3,5       |                 |  |
| TOTAL                | 2,113        | CUMULATIVE MEMBERSHIP DATA                      | FAMILY MEMBERS PAYING HALF DUES 1,8 |                 |  |