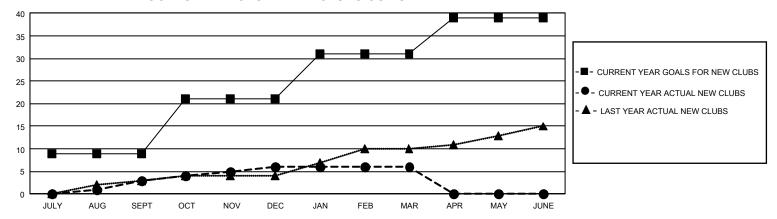

## GMT Constitutional Area 1, Group M

REPORT DOES NOT INCLUDE CLUBS IN UNDISTRICTED AREAS.

| Clubs                 |               |           |               | Members               |                         |                         |                                                    |
|-----------------------|---------------|-----------|---------------|-----------------------|-------------------------|-------------------------|----------------------------------------------------|
| RESULTS FOR 2022-2023 |               |           |               | RESULTS FOR 2022-2023 |                         |                         |                                                    |
| QUARTER               | NEW CLUB GOAL | NEW CLUBS | DROPPED CLUBS | QUARTER MEN           | IBER GROWTH NET<br>GOAL | MEMBER GROWTH<br>ACTUAL | DROPPED MEMBERS<br>ACTUAL (including<br>transfers) |
| JULY/AUG/SEPT         | 27            | 3         | 7             | JULY/AUG/SEPT         | 306                     | 618                     | 561                                                |
| OCT/NOV/DEC           | 36            | 3         | 18            | OCT/NOV/DEC           | 335                     | 550                     | 939                                                |
| JAN/FEB/MAR           | 30            | 0         | 7             | JAN/FEB/MAR           | 292                     | 670                     | 611                                                |
| APR/MAY/JUNE          | 24            | 0         | 0             | APR/MAY/JUNE          | 307                     | 0                       | 0                                                  |

## GOALS AND ACTUAL NEW CLUBS CUMULATIVE